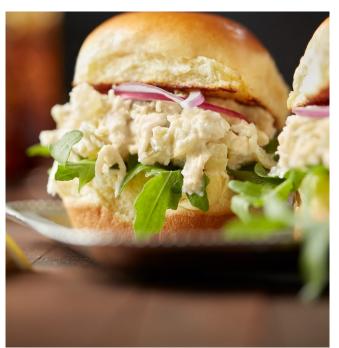

Tender, shredded pieces of chicken and celery blended together in a creamy salad dressing.

| About 27 servings per pouch Serving size           | 1/3 cup (85g)            |
|----------------------------------------------------|--------------------------|
| Amount Per Serving                                 |                          |
| Calories                                           | 150                      |
| %                                                  | Daily Value*             |
| Total Fat 9g                                       | 12%                      |
| Saturated Fat 1.5g                                 | 8%                       |
| Trans Fat 0g                                       |                          |
| Cholesterol 30mg                                   | 10%                      |
| Sodium 490mg                                       | 21%                      |
| Total Carbohydrate 10g                             | 4%                       |
| Dietary Fiber 0g                                   | 0%                       |
| Total Sugars 8g                                    |                          |
| Includes 8g Added Sugars                           | 16%                      |
| Protein 7g                                         |                          |
| Vitamin D 0mcg                                     | 0%                       |
| Calcium 10mg                                       | 0%                       |
| Iron 0.2mg                                         | 2%                       |
| Potassium 370mg                                    | 8%                       |
| *The % Daily Value (DV) tells you how much a       | nutrient in a serving of |
| food contributes to a daily diet. 2,000 calories a | day is used for          |
| general nutrition advice.                          |                          |

CONTAINS: EGG.

Serving Suggestion

EXEMPT FROM BIOENGINEERED DISCLOSURE.

CODE DATE DESCRIPTION: Coding is a use by date on the case label, the container or embossed on the pure pack gable heat seal in MM/DD/YY format.