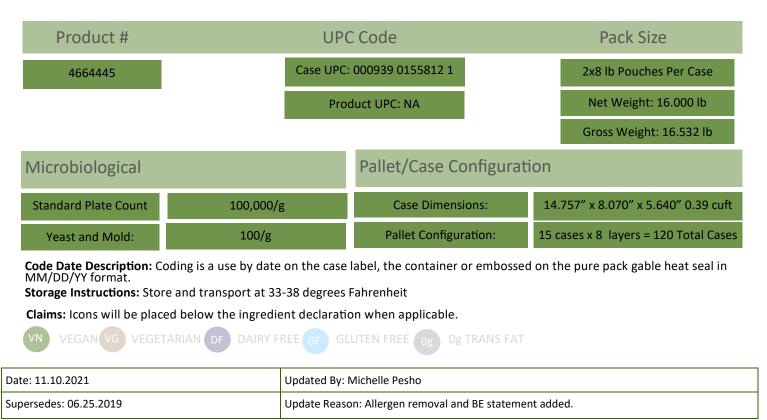

## SANDRIDGE Food Corporation

CONTAINS: EGG, MILK, WHEAT.

BIOENGINEERED STATUS: Contains a bioengineered food ingredient.

GFS REORDER

855812