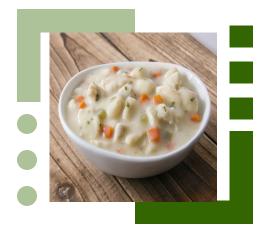

## **Chicken and Dumpling Soup**

Product Description: Drop dumplings, tender cuts of chicken with carrots and celery in a rich homestyle chicken broth.

| <b>Nutrition F</b>                                                                                                                                                  | acts         |
|---------------------------------------------------------------------------------------------------------------------------------------------------------------------|--------------|
| About 15 servings per co                                                                                                                                            |              |
| Serving size 1 c                                                                                                                                                    | up (231g)    |
| Amount per serving                                                                                                                                                  |              |
|                                                                                                                                                                     | 160          |
| Calories                                                                                                                                                            | 100          |
| %                                                                                                                                                                   | Daily Value* |
| Total Fat 4.5g                                                                                                                                                      | 6%           |
| Saturated Fat 2g                                                                                                                                                    | 10%          |
| Trans Fat 0g                                                                                                                                                        |              |
| Cholesterol 35mg                                                                                                                                                    | 12%          |
| Sodium 920mg                                                                                                                                                        | 40%          |
| Total Carbohydrate 23g                                                                                                                                              | 8%           |
| Dietary Fiber 1g                                                                                                                                                    | 4%           |
| Total Sugars 2g                                                                                                                                                     |              |
| Includes 1g Added Sugars                                                                                                                                            | s 2%         |
| Protein 6g                                                                                                                                                          |              |
|                                                                                                                                                                     |              |
| Vitamin D 0.1mcg                                                                                                                                                    | 0%           |
| Calcium 50mg                                                                                                                                                        | 4%           |
| Iron 0.9mg                                                                                                                                                          | 6%           |
| Potassium 130mg                                                                                                                                                     | 2%           |
| *The % Daily Value tells you how much a nutrient in a<br>serving of food contributes to a daily diet. 2,000 calories a<br>day is used for general nutrition advice. |              |
| Calories per gram:<br>Fat 9 • Carbohydrate 4 • P                                                                                                                    | rotein 4     |